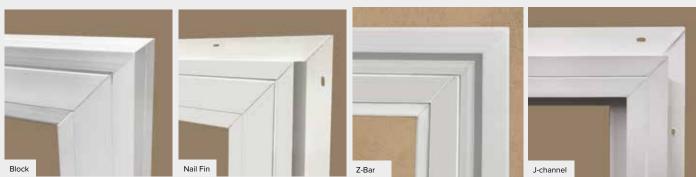

can add privacy or a decorative flair to any space. Styles range from our popular, and nearly opaque, P516 glass to Rain glass (shown at right).

VISIT MILGARD.COM/GLASS TO SEE FULL COLLECTION OF **OPTIONS** 





### **Details That Matter**

### What are Sightlines?

A sightline is the distance between the outside of the frame and the edge of the glass.

Look closely at the frame on these two single hung windows. On the Style Line® Series to the left, you'll notice that the top piece of glass is larger than the bottom piece of glass. For the Trinsic<sup>™</sup> Series window on the right, you can see that the top and bottom pieces of glass are the same size.

No matter which design you prefer, Milgard has just the right window to complement any home.



#### Installation Configurations



### **Energy Efficiency**

#### Tested and Built for Your Climate

At Milgard, we help homeowners like you make an impact on their energy consumption by offering energy efficient windows and patio doors designed for your homes comfort.

We make it easy to meet local energy codes and green building efficiency standards with a selection of energy packages you can tailor to your specific climate. We conduct thermal simulations to improve energy performance and we adhere to ENERGY STAR® v6 requirements that meet or exceed U-Factor and Solar Heat Gain Coefficient (SHGC) criteria in the areas we serve.



| ZONE                         | U-Factor | SHGC |
|------------------------------|----------|------|
| ENERGY STAR v6 Northern      | 0.27     | -    |
| ENERGY STAR v6 North-Central | 0.30