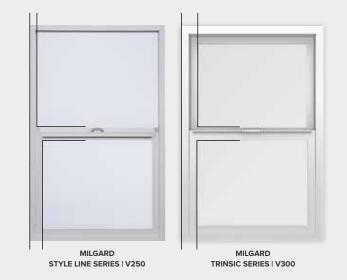

### What are Sightlines?

A sightline is the distance between the outside of the frame and the edge of the glass.

Look closely at the frame on these two single hung windows. On the Style Line® Series to the left, you'll notice that the top piece of glass is larger than the bottom piece of glass. For the Trinsic<sup>™</sup> Series window on the right, you can see that the top and bottom pieces of glass are the same size.

No matter which design you prefer, Milgard has just the right window to complement any home.