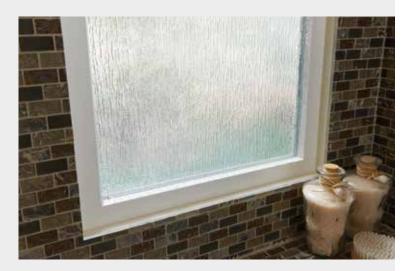

#### **Decorative Glass**

Obscure glass, which is often used in bathrooms, can add privacy or a decorative flair to any space. Styles range from our popular, and nearly opaque, P516 glass to Rain glass (shown at right).