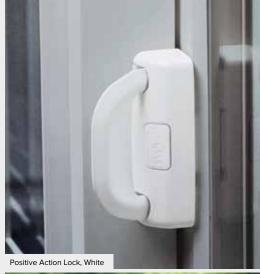

#### HARDWARE

Positive Action™ Lock

#### HARDWARE

Positive Action Lock

The standard dual-pane construction provides more noise control than single-pane windows, giving you more peace and quiet.

\*2020 BUILDER Magazine Brand Use Study

- The Milgard signature vinyl formula for worryfree vinyl windows that last
- Positive Action<sup>™</sup> Lock reassures you that when the window is closed, it's locked