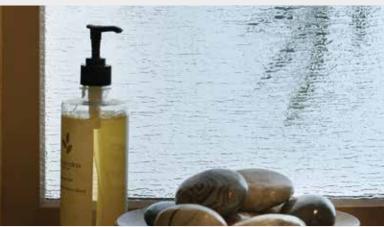

#### **Decorative Glass**

Obscure glass, which is often used in bathrooms, can add privacy or a decorative flair to any space. Styles range from our popular, and nearly opaque, P516 glass to Rain glass (shown at right).