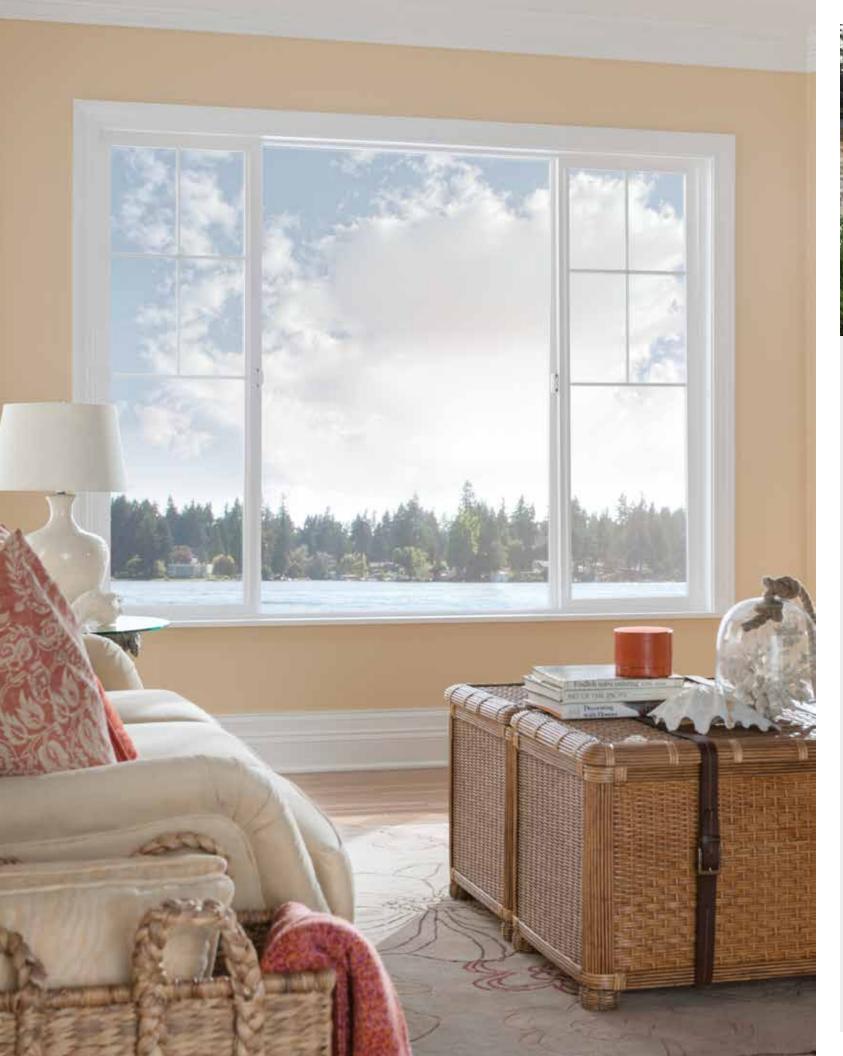

# STYLE LINE SERIES V250

VINYL WINDOWS



EXPAND YOUR VIEW WITH CLEAN LINES
FOR REPLACEMENT OR NEW CONSTRUCTION





### **Durable vinyl.** Clean lines.

Style Line® Series vinyl windows can refresh and renew your space and allow you to enjoy your view.

Awarded #1 Quality Vinyl Window in the Western US\*, these windows are custom-made to your exact measurements from our signature vinyl formula that won't corrode and does not require painting.

The standard dual-pane construction provides more noise control than single-pane windows, giving you more peace and quiet.

\*2020 BUILDER Magazine Brand Use Study

- The Milgard signature vinyl formula for worryfree vinyl windows that last
- Positive Action<sup>™</sup> Lock reassures you that when the window is closed, it's locked

STYLE LINE SERIES | V250 OFFERS:

- A variety of exterior colors to enhance the look of your home
- Replacement and new construct